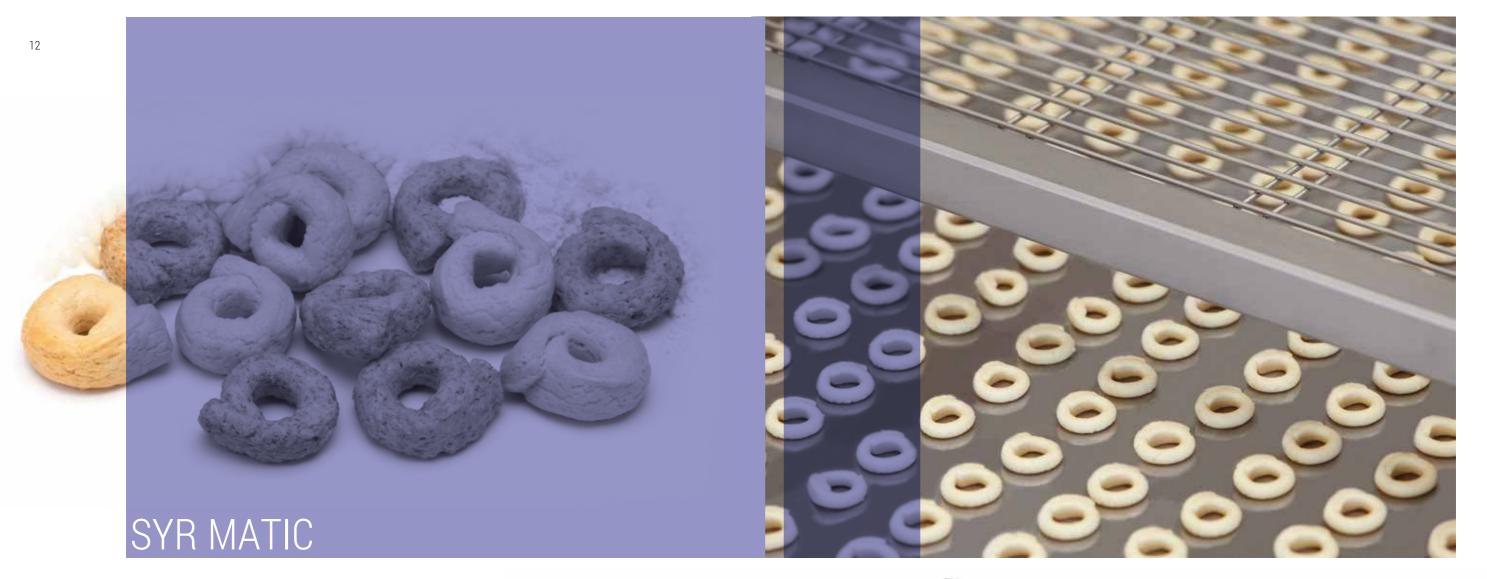

SYR MATIC mounts a special extruding head, realized on purpose for this type of product, which will smoothly process the dough and deposit it on a conveyor belt. The extruding head will form dough ropes. Then, a special make up unit will form the taralli at the speed up to 90 strokes/min.

The SYR MATIC is a very flexible machine able to produce as well: breadsticks, flat breads, focaccia, biscuits and gluten-free products.

THERE IS NOTHING MINI ABOUT WHAT WE DO®

MINIPAN® s.r.l. via Castelletto, 11/C - 48024 Massa Lombarda (Ra) - Italy tel: +39.0545.971593 - fax: +39.0545.971595 e-mail: minipan@minipan.com web: www.minipan.com