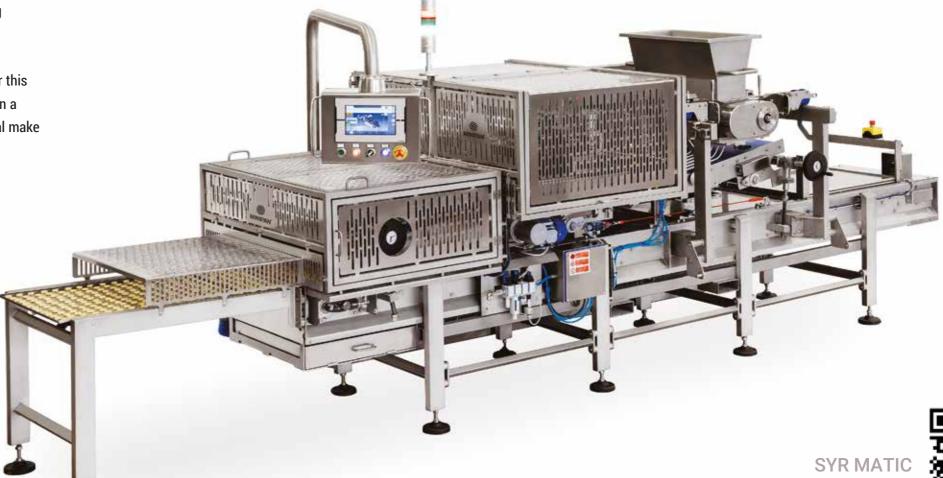

SYR MATIC mounts a special extruding head, realized on purpose for this type of product, which will smoothly process the dough and deposit it on a conveyor belt. The extruding head will form dough ropes. Then, a special make up unit will form the taralli at the speed up to 90 strokes/min.

The SYR MATIC is a very flexible machine able to produce as well: breadsticks, flat breads, focaccia, biscuits and gluten-free products.

THERE IS NOTHING MINI ABOUT WHAT WE DO®

MINIPAN® s.r.l. via Castelletto, 11/C - 48024 Massa Lombarda (Ra) - Italy tel: +39.0545.971593 - fax: +39.0545.971595 e-mail: minipan@minipan.com web: www.minipan.com