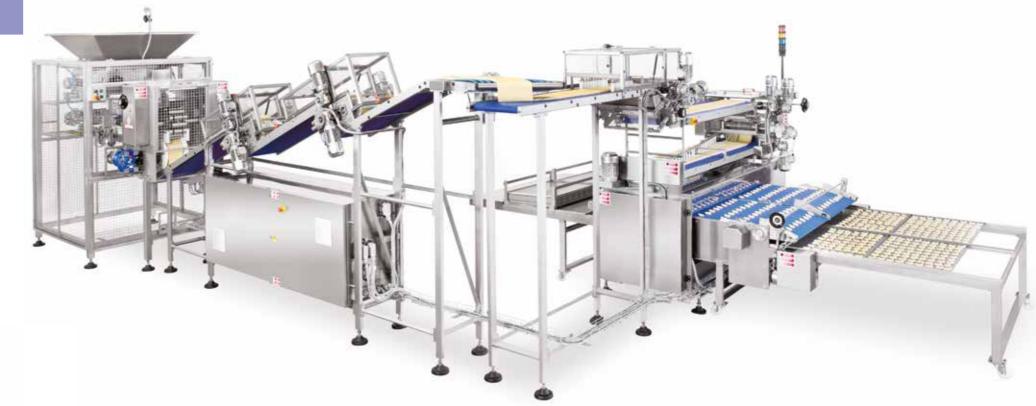

## O-MATIC 1600

The O-MATIC 1600 line is suitable for automatic panning or direct loading on tunnel ovens. Its high-performance capability is supported by an endless and unique selection of dough sheeting and preparation solutions, driven by the highest customization available on the market.