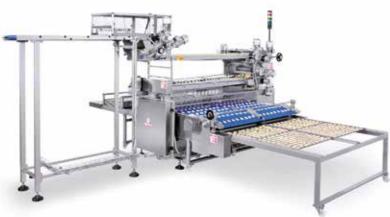

The second level among MINIPAN's solutions for O shape snacks, the lateral dough loading enables compact sheeting lines to perfectly feed the O-MATIC 800. Robust and reliable, the O-MATIC 800 connects easily to oil, salt, seed or spice topping systems.

The interface with tunnel boilers or automatic rack loading is seamless, making O-MATIC 800 taralli and grissini lines as flexible as they are expandable. Labor reduction, precision and consistent production realize our goal to solve the problems of the most demanding bakers, clients and producers.