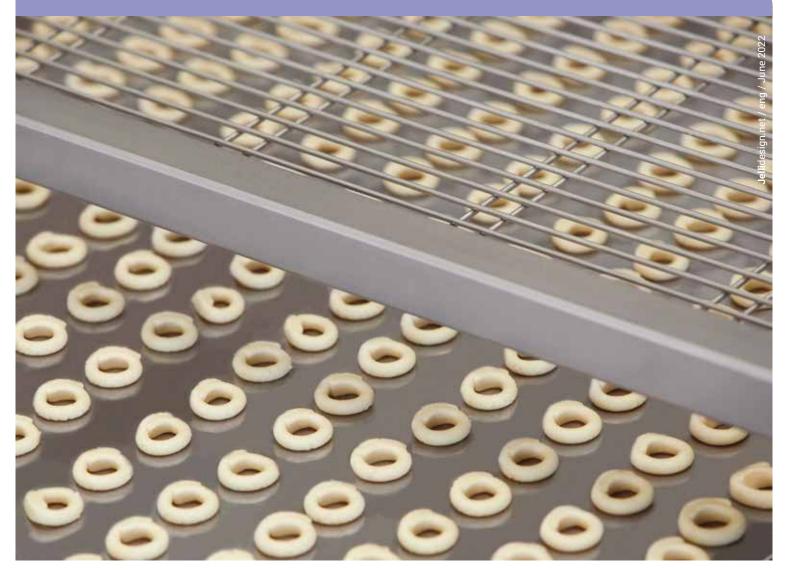

SYR MATIC mounts a special extruding head, realized on purpose for this type of product, which will smoothly process the dough and deposit it on a conveyor belt. The extruding head will form dough ropes. Then, a special make up unit will form the taralli at the speed up to 90 strokes/min.

The SYR MATIC is a very flexible machine able to produce as well: breadsticks, flat breads, focaccia, biscuits and gluten-free products.

THERE IS NOTHING MINI ABOUT WHAT WE DO®

MINIPAN® s.r.l. via Castelletto, 11/C - 48024 Massa Lombarda (Ra) - Italy tel: +39.0545.971593 - fax: +39.0545.971595 e-mail: minipan@minipan.com web: www.minipan.com