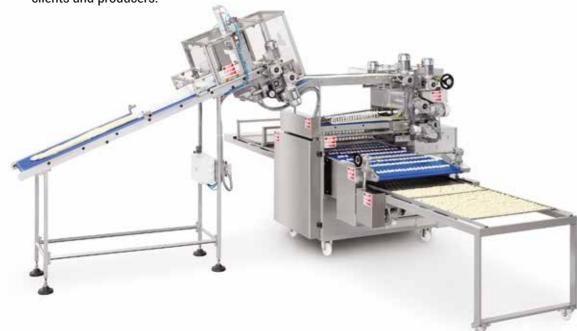

SYR MATIC mounts a special extruding head, realized on purpose for this type of product, which will smoothly process the dough and deposit it on a conveyor belt. The extruding head will form dough ropes. Then, a special make up unit will form the taralli at the speed up to 90 strokes/min.

The SYR MATIC is a very flexible machine able to produce as well: breadsticks, flat breads, focaccia, biscuits and gluten-free products.

THERE IS NOTHING MINI ABOUT WHAT WE DO®

MINIPAN® s.r.l. via Castelletto, 11/C - 48024 Massa Lombarda (Ra) - Italy tel: +39.0545.971593 - fax: +39.0545.971595 e-mail: minipan@minipan.com web: www.minipan.com