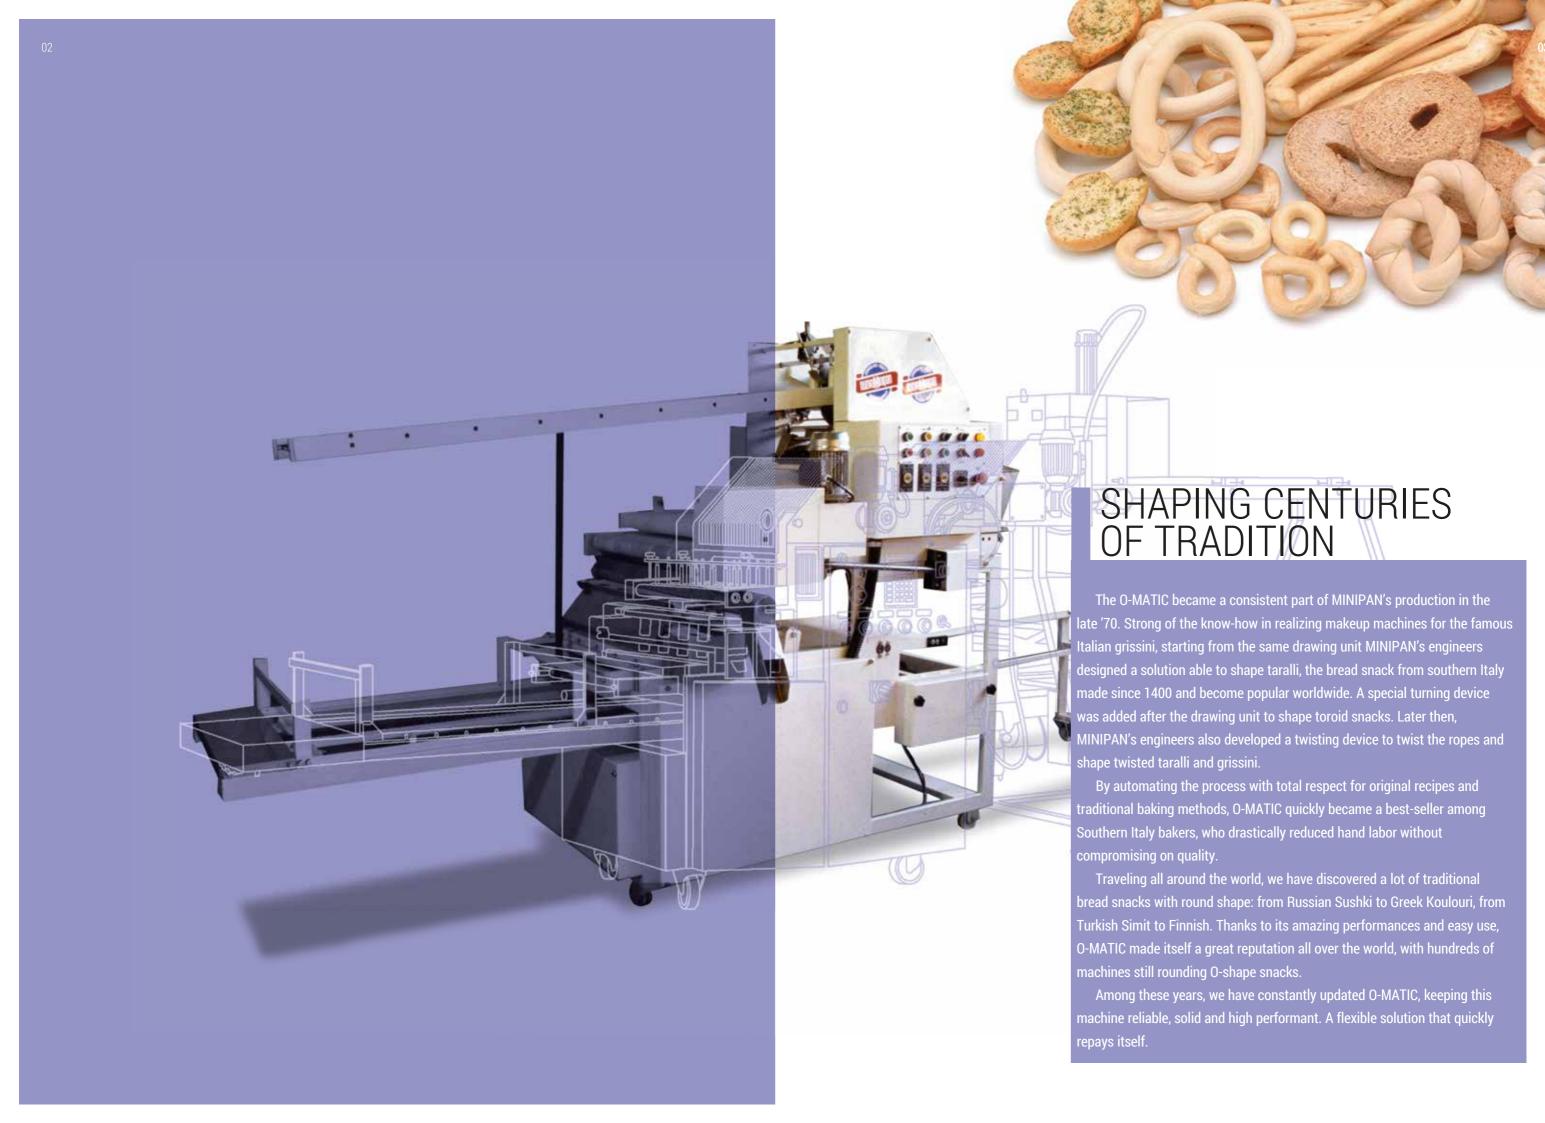

The second level among MINIPAN's solutions for O shape snacks, the lateral dough loading enables compact sheeting lines to perfectly feed the O-MATIC 800. Robust and reliable, the O-MATIC 800 connects easily to oil, salt, seed or spice topping systems.

The interface with tunnel boilers or automatic rack loading is seamless, making O-MATIC 800 taralli and grissini lines as flexible as they are expandable. Labor reduction, precision and consistent production realize our goal to solve the problems of the most demanding bakers, clients and producers.







## O-MATIC 1600

The O-MATIC 1600 line is suitable for automatic panning or direct loading on tunnel ovens. Its high-performance capability is supported by an endless and unique selection of dough sheeting and preparation solutions