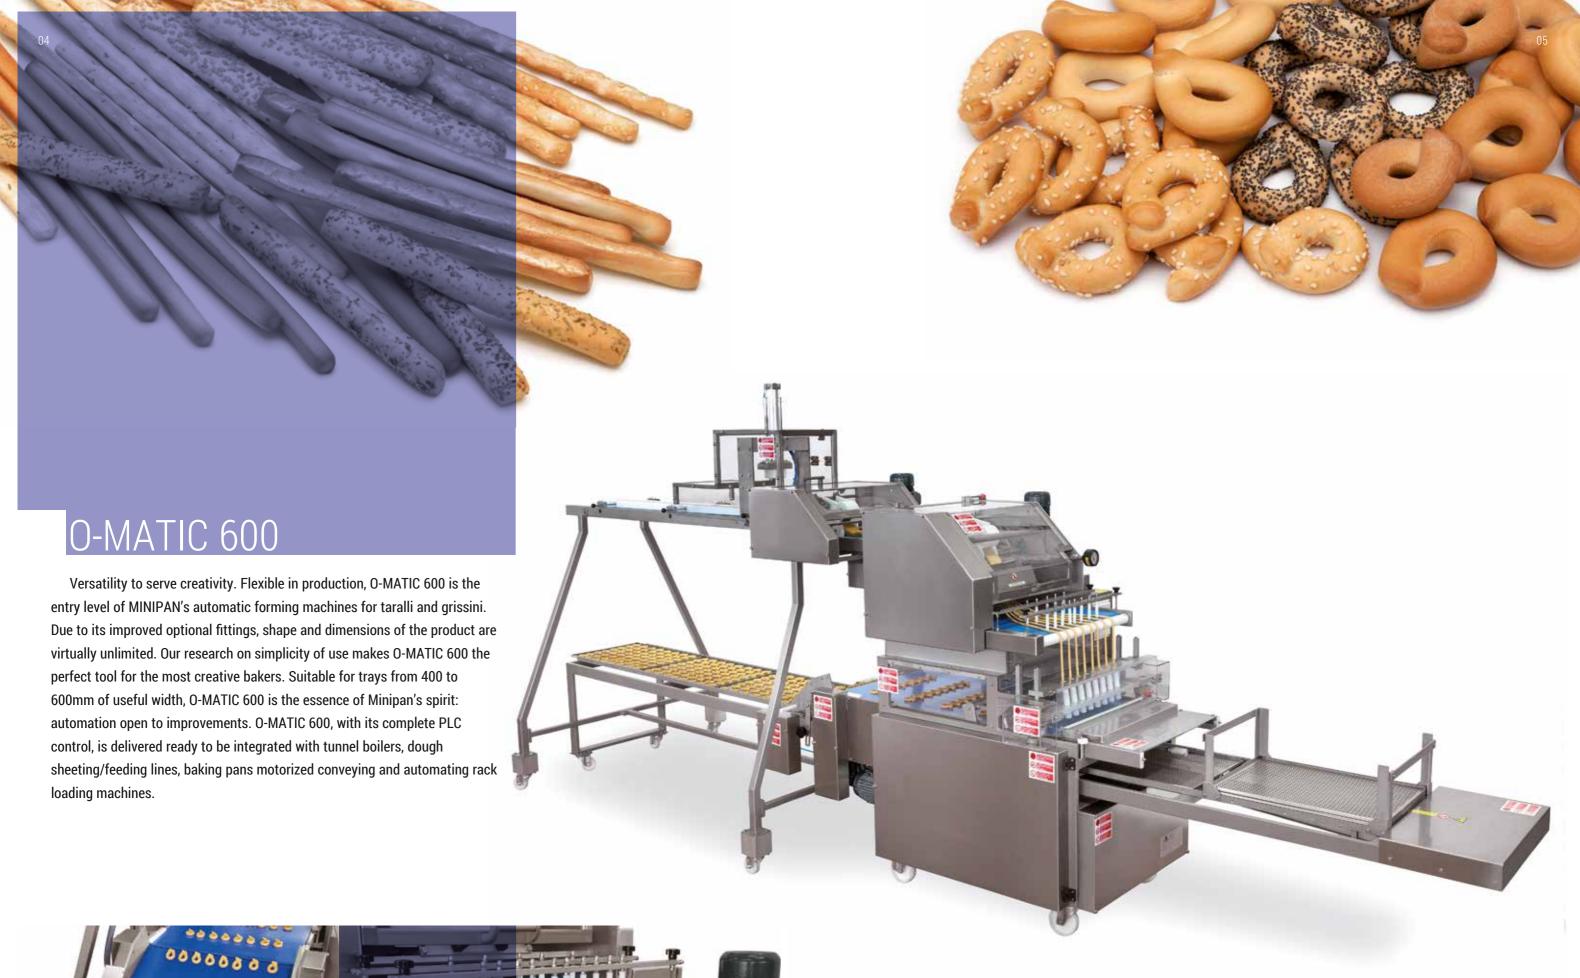

The second level among MINIPAN's solutions for O shape snacks, the lateral dough loading enables compact sheeting lines to perfectly feed the O-MATIC 800. Robust and reliable, the O-MATIC 800 connects easily to oil, salt, seed or spice topping systems.

The interface with tunnel boilers or automatic rack loading is seamless, making O-MATIC 800 taralli and grissini lines as flexible as they are expandable. Labor reduction, precision and consistent production realize our goal to solve the problems of the most demanding bakers, clients and producers.







## O-MATIC 1600

The O-MATIC 1600 line is suitable for automatic panning or direct loading on tunnel ovens. Its high-performance capability is supported by an endless and unique selection of dough sheeting and preparation solutions,