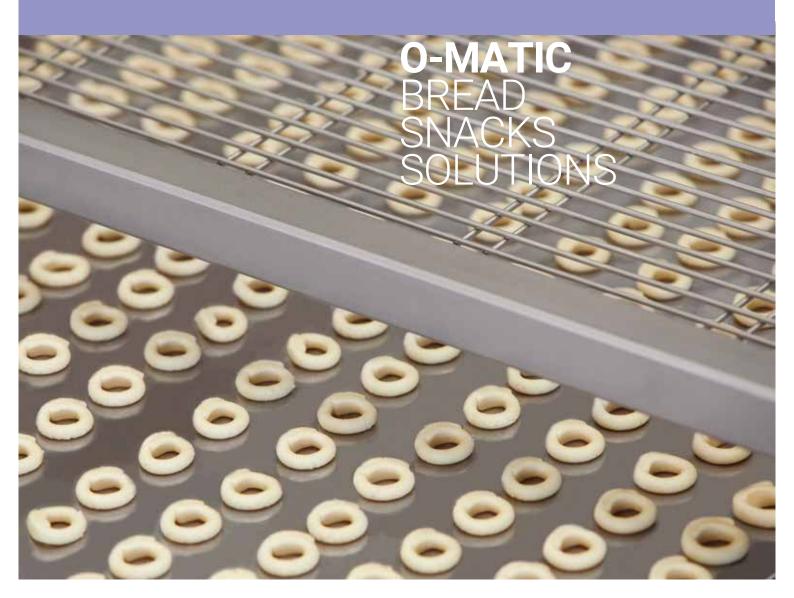

The second level among MINIPAN's solutions for O shape snacks, the lateral dough loading enables compact sheeting lines to perfectly feed the O-MATIC 800. Robust and reliable, the O-MATIC 800 connects easily to oil, salt, seed or spice topping systems.

The interface with tunnel boilers or automatic rack loading is seamless, making O-MATIC 800 taralli and grissini lines as flexible as they are expandable. Labor reduction, precision and consistent production realize our goal to solve the problems of the most demanding bakers, clients and producers.







## O-MATIC 1600

The O-MATIC 1600 line is suitable for automatic panning or direct loading on tunnel ovens. Its high-performance capability is supported by an endless and unique selection of dough sheeting and preparation solutio