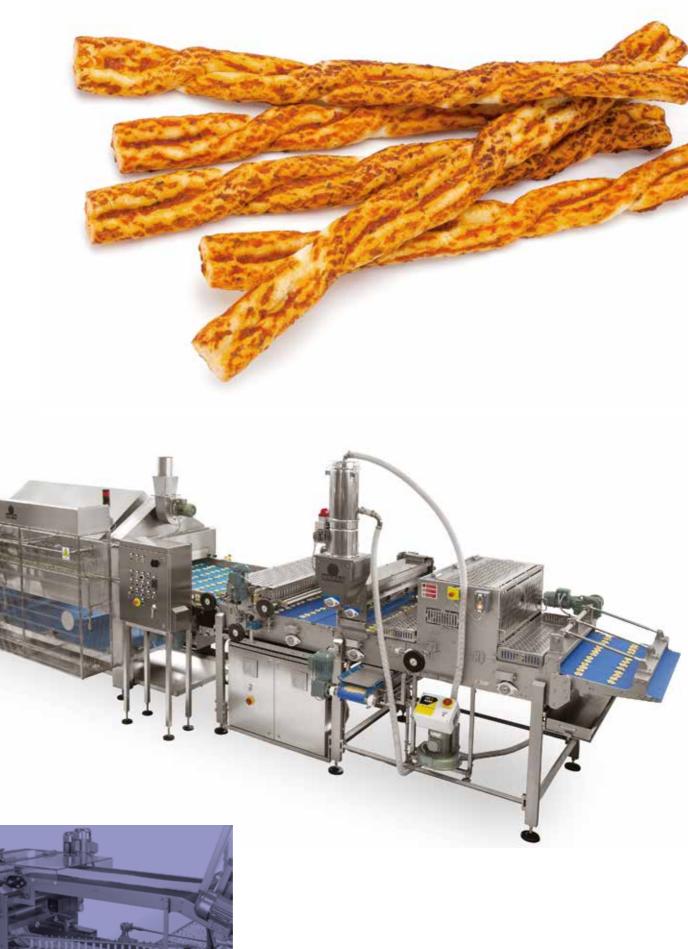

SYR MATIC mounts a special extruding head, realized on purpose for this type of product, which will smoothly process the dough and deposit it on a conveyor belt. The extruding head will form dough ropes. Then, a special make up unit will form the taralli at the speed up to 90 strokes/min.

The SYR MATIC is a very flexible machine able to produce as well: breadsticks, flat breads, focaccia, biscuits and gluten-free products.

THERE IS NOTHING MINI ABOUT WHAT WE DO®

MINIPAN® s.r.l. via Castelletto, 11/C - 48024 Massa Lombarda (Ra) - Italy tel: +39.0545.971593 - fax: +39.0545.971595 e-mail: minipan@minipan.com web: www.minipan.com