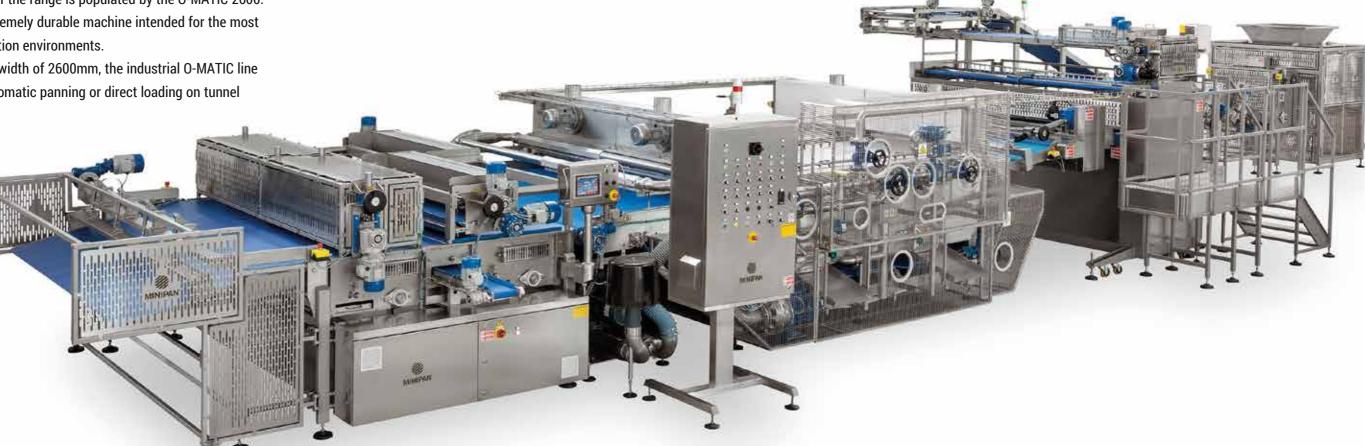

With tremendous respect for the artisan recipes, we industrialize production without any compromise, and give shape to the taste of tradition.

The top level of the range is populated by the O-MATIC 2600: a reliable and extremely durable machine intended for the most strenuous production environments.

Having useful width of 2600mm, the industrial O-MATIC line is suitable for automatic panning or direct loading on tunnel ovens.

Strong of our know-how in the production of O shape snacks making

extruded taralli.