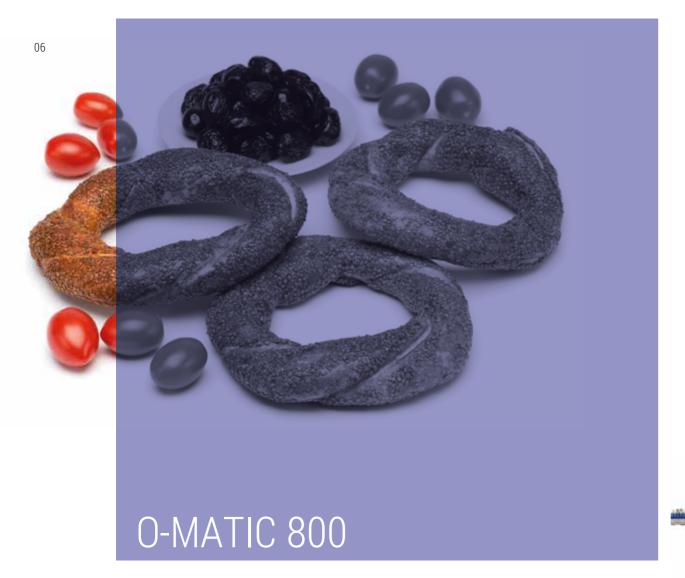

The second level among MINIPAN's solutions for O shape snacks, the lateral dough loading enables compact sheeting lines to perfectly feed the O-MATIC 800. Robust and reliable, the O-MATIC 800 connects easily to oil, salt, seed or spice topping systems.

The interface with tunnel boilers or automatic rack loading is seamless, making O-MATIC 800 taralli and grissini lines as flexible as they are expandable. Labor reduction, precision and consistent production realize our goal to solve the problems of the most demanding bakers, clients and producers.